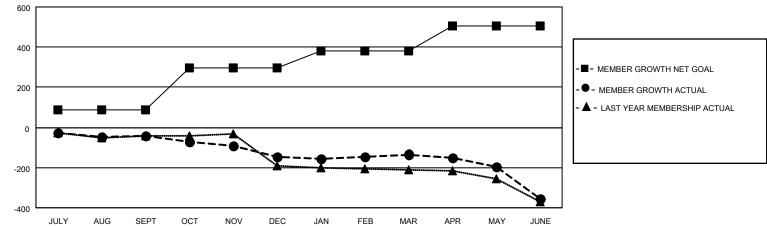

## LOCATION: IOWA

GMT: OPEN

GMT CA 1

| Clubs         |               |             |               | Members               |                           |                         |                                                    |  |  |
|---------------|---------------|-------------|---------------|-----------------------|---------------------------|-------------------------|----------------------------------------------------|--|--|
|               | RESULTS FOR   | R 2019-2020 |               | RESULTS FOR 2019-2020 |                           |                         |                                                    |  |  |
| QUARTER       | NEW CLUB GOAL | NEW CLUBS   | DROPPED CLUBS | QUARTER               | MEMBER GROWTH NET<br>GOAL | MEMBER GROWTH<br>ACTUAL | DROPPED<br>MEMBERS ACTUAI<br>(including transfers) |  |  |
| JULY/AUG/SEPT | 1             | 0           | 0             | JULY/AUG/SEF          | РТ 89                     | 125                     | 151                                                |  |  |
| OCT/NOV/DEC   | 4             | 0           | 4             | OCT/NOV/DEC           | 208                       | 151                     | 249                                                |  |  |
| JAN/FEB/MAR   | 1             | 1           | 0             | JAN/FEB/MAR           | 83                        | 173                     | 155                                                |  |  |
| APR/MAY/JUNE  | 1             | 0           | 2             | APR/MAY/JUN           | E 124                     | 33                      | 248                                                |  |  |