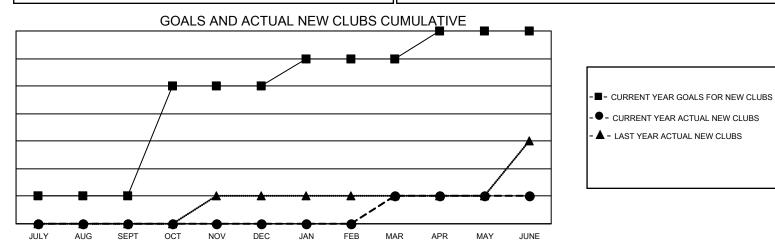

## LOCATION: IOWA

GMT: OPEN

GMT CA 1

| Clubs         |               |             |               | Members               |                           |                         |                                                    |  |  |
|---------------|---------------|-------------|---------------|-----------------------|---------------------------|-------------------------|----------------------------------------------------|--|--|
|               | RESULTS FOR   | R 2019-2020 |               | RESULTS FOR 2019-2020 |                           |                         |                                                    |  |  |
| QUARTER       | NEW CLUB GOAL | NEW CLUBS   | DROPPED CLUBS | QUARTER               | MEMBER GROWTH NET<br>GOAL | MEMBER GROWTH<br>ACTUAL | DROPPED<br>MEMBERS ACTUAI<br>(including transfers) |  |  |
| JULY/AUG/SEPT | 1             | 0           | 0             | JULY/AUG/SEF          | РТ 89                     | 125                     | 151                                                |  |  |
| OCT/NOV/DEC   | 4             | 0           | 4             | OCT/NOV/DEC           | 208                       | 151                     | 249                                                |  |  |
| JAN/FEB/MAR   | 1             | 1           | 0             | JAN/FEB/MAR           | 83                        | 173                     | 155                                                |  |  |
| APR/MAY/JUNE  | 1             | 0           | 2             | APR/MAY/JUN           | E 124                     | 33                      | 248                                                |  |  |